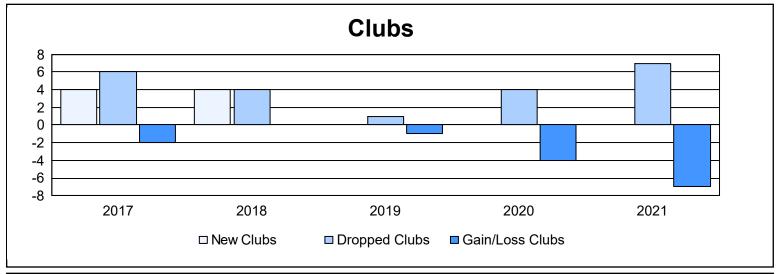

District 2 E2

As of June 2021 Cumulative

| Year      | New<br>Clubs | Dropped<br>Clubs | Gain/<br>Loss<br>Clubs | New<br>Members | Charter<br>Members | Reinstate<br>Members | Transfer<br>Members | Total<br>Member<br>Added | Total<br>Members<br>Dropped | Gain/<br>Loss<br>Members |
|-----------|--------------|------------------|------------------------|----------------|--------------------|----------------------|---------------------|--------------------------|-----------------------------|--------------------------|
| 2016-2017 | 4            | 6                | -2                     | 286            | 132                | 19                   | 28                  | 465                      | 450                         | 15                       |
| 2017-2018 | 4            | 4                | 0                      | 306            | 128                | 25                   | 17                  | 476                      | 711                         | -235                     |
| 2018-2019 | 0            | 1                | -1                     | 188            | 8                  | 11                   | 8                   | 215                      | 336                         | -121                     |
| 2019-2020 | 0            | 4                | -4                     | 164            | 2                  | 8                    | 22                  | 196                      | 313                         | -117                     |
| 2020-2021 | 0            | 7                | -7                     | 131            | 2                  | 11                   | 20                  | 164                      | 338                         | -174                     |
| Average   | 2            | 4                | -3                     | 215            | 54                 | 15                   | 19                  | 303                      | 430                         | -126                     |