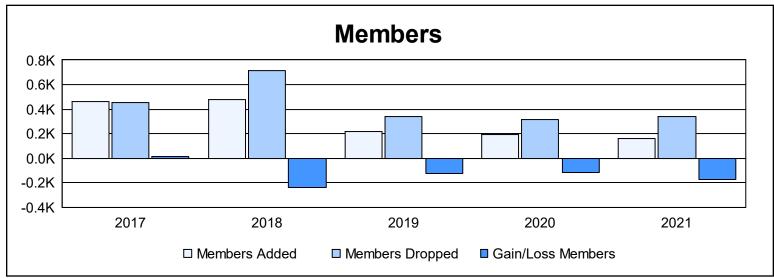

District 2 E2

As of June 2021 Cumulative

| Year      | New<br>Clubs | Dropped<br>Clubs | Gain/<br>Loss<br>Clubs | New<br>Members | Charter<br>Members | Reinstate<br>Members | Transfer<br>Members | Total<br>Member<br>Added | Total<br>Members<br>Dropped | Gain/<br>Loss<br>Members |
|-----------|--------------|------------------|------------------------|----------------|--------------------|----------------------|---------------------|--------------------------|-----------------------------|--------------------------|
| 2016-2017 | 4            | 6                | -2                     | 286            | 132                | 19                   | 28                  | 465                      | 450                         | 15                       |
| 2017-2018 | 4            | 4                | 0                      | 306            | 128                | 25                   | 17                  | 476                      | 711                         | -235                     |
| 2018-2019 | 0            | 1                | -1                     | 188            | 8                  | 11                   | 8                   | 215                      | 336                         | -121                     |
| 2019-2020 | 0            | 4                | -4                     | 164            | 2                  | 8                    | 22                  | 196                      | 313                         | -117                     |
| 2020-2021 | 0            | 7                | -7                     | 131            | 2                  | 11                   | 20                  | 164                      | 338                         | -174                     |
| Average   | 2            | 4                | -3                     | 215            | 54                 | 15                   | 19                  | 303                      | 430                         | -126                     |